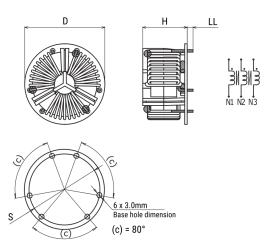

## SCR38C-130-S1R4A015JH

Aliases (UALG11R4A015JH)

KEMET, SCR Three Phase, AC Line Filters, Common Mode, 1.5 mH

Click here for the 3D model.

| Dimensions |                |
|------------|----------------|
| D          | 50mm MAX       |
| Н          | 28mm MAX       |
| LL         | 3.5mm +/-0.5mm |
| S          | 44mm NOM       |
| Wire Size  | 1.4mm          |