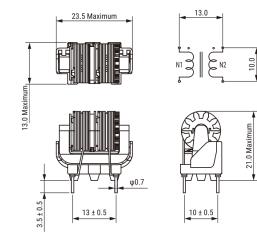

Click here for the 3D model.

| Dimensions |                |
|------------|----------------|
| L          | 23.5mm MAX     |
| Т          | 13mm MAX       |
| Н          | 21mm MAX       |
| LL         | 3.5mm +/-0.5mm |
| S          | 13mm +/-0.5mm  |
| S1         | 10mm +/-0.5mm  |
| Wire Size  | 0.28mm         |