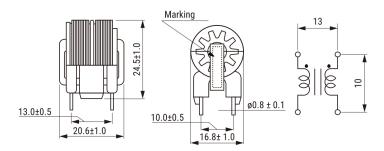

Click here for the 3D model.

| Dimensions |               |
|------------|---------------|
| L          | 20.6mm +/-1mm |
| Т          | 16.8mm +/-1mm |
| Н          | 24.5mm +/-1mm |
| S          | 13mm +/-0.5mm |
| S1         | 10mm +/-0.5mm |
| Wire Size  | 0.5mm         |