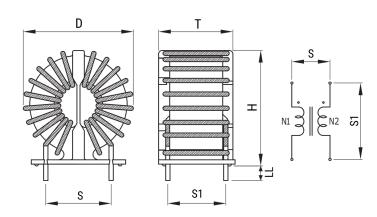

## SC-02-300J

Aliases (UALSC02300J000)

KEMET, SC-J, AC Line Filters, Common Mode, 30 mH

Click here for the 3D model.

| Dimensions |            |
|------------|------------|
| D          | 33mm MAX   |
| Т          | 23mm MAX   |
| Н          | 33mm MAX   |
| LL         | 7mm +/-2mm |
| S          | 18mm NOM   |
| S1         | 16mm NOM   |
| Wire Size  | 0.6mm      |