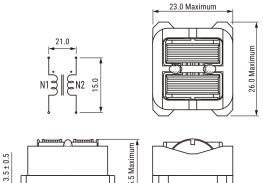

SSHB21H-R031580

Aliases (UALSB2R0315800)

KEMET, SSHB21H, AC Line Filters, Dual Mode, 158 mH

Click here for the 3D model.

| Dimensions |                |
|------------|----------------|
| L          | 26mm MAX       |
| т          | 23mm MAX       |
| Н          | 15.5mm MAX     |
| LL         | 3.5mm +/-0.5mm |
| S          | 21mm +/-0.5mm  |
| S1         | 15mm NOM       |
| Wire Size  | 0.2mm          |