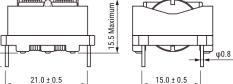

SSHB21H-R031580

Aliases (UALSB2R0315800)

KEMET, SSHB21H, AC Line Filters, Dual Mode, 158 mH

Click here for the 3D model.

| Dimensions |                |
|------------|----------------|
| L          | 26mm MAX       |
| т          | 23mm MAX       |
| Н          | 15.5mm MAX     |
| LL         | 3.5mm +/-0.5mm |
| S          | 21mm +/-0.5mm  |
| S1         | 15mm NOM       |
| Wire Size  | 0.2mm          |