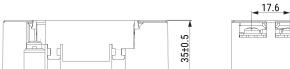

GTX-2100-Y02 KEMET, GTX, EMI/RFI Filters, Noise Suppression, 250 VAC, 560 VDC, 10 A, 75x44x25mm

Click here for the 3D model.

| Dimensions |                 |  |
|------------|-----------------|--|
| L          | 75mm +/-1mm     |  |
| W          | 44mm +/-1mm     |  |
| Н          | 25mm +/-1mm     |  |
| S          | 17.6mm NOM      |  |
| L1         | 66.7mm +/-0.5mm |  |
| W1         | 35mm +/-0.5mm   |  |