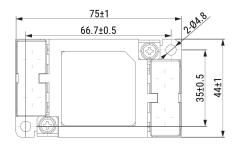

GTX-2100-Y02 KEMET, GTX, EMI/RFI Filters, Noise Suppression, 250 VAC, 560 VDC, 10 A, 75x44x25mm

Click here for the 3D model.

| Dimensions |                 |  |
|------------|-----------------|--|
| L          | 75mm +/-1mm     |  |
| W          | 44mm +/-1mm     |  |
| Н          | 25mm +/-1mm     |  |
| S          | 17.6mm NOM      |  |
| L1         | 66.7mm +/-0.5mm |  |
| W1         | 35mm +/-0.5mm   |  |