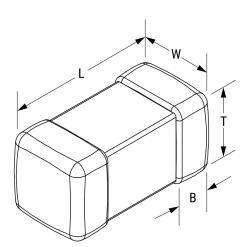

## L1007C100MDWIT

Aliases (L1007C100MDWIT)

KEMET, L-DWI, Power, 10 uH, 20%

Click here for the 3D model.

| Dimensions |                |
|------------|----------------|
| Chip Size  | 1007           |
| L          | 2.5mm +/-0.2mm |
| W          | 1.8mm +/-0.2mm |
| Т          | 1.8mm +/-0.2mm |
| LL         | 0.5mm +/-0.2mm |
| В          | 0.5mm +/-0.2mm |