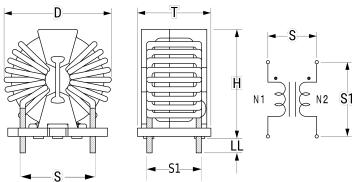

| Dimensions |                |
|------------|----------------|
| D          | 38.5mm MAX     |
| Т          | 26.5mm MAX     |
| Н          | 35mm MAX       |
| LL         | 3.5mm +/-0.5mm |
| S          | 20.5mm NOM     |
| S1         | 18.5mm NOM     |
| Wire Size  | 1.2mm          |