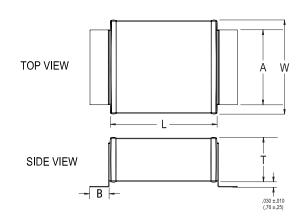

## KEMET Part Number: SM36B223M752A

KPS SM SMD Indust X7R HV, Ceramic, 0.022 uF, 20%, 7500 VDC, X7R, SMD, Fixed, High Volt, Low ESR, Leaded, Industrial, SM36

| Dimensions |                    |
|------------|--------------------|
| Chip Size  | SM36               |
| L          | 34.29mm +/-0.762mm |
| W          | 15.24mm +/-0.762mm |
| Т          | 5.588mm MAX        |
| A          | 12.7mm MAX         |
| В          | 2.54mm +/-0.508mm  |