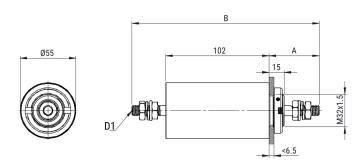

KEMET, FLLDU, EMI/RFI Filters, Power, 440 VAC, 750 V, 40 A

Click here for the 3D model.

| Dimensions |                   |
|------------|-------------------|
| А          | 39.5mm MIN        |
| В          | 166mm MIN         |
| D1         | Threaded Studs M6 |