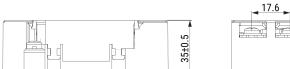

**GTX-2060-YXX** KEMET, GTX, EMI/RFI Filters, Noise Suppression, 250 VAC, 560 VDC, 6 A, 75x44x25mm

Click here for the 3D model.

| Dimensions |                 |
|------------|-----------------|
| L          | 75mm +/-1mm     |
| W          | 44mm +/-1mm     |
| Н          | 25mm +/-1mm     |
| S          | 17.6mm NOM      |
| L1         | 66.7mm +/-0.5mm |
| W1         | 35mm +/-0.5mm   |