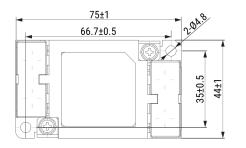

**GTX-2060-YXX** KEMET, GTX, EMI/RFI Filters, Noise Suppression, 250 VAC, 560 VDC, 6 A, 75x44x25mm

Click here for the 3D model.

| Dimensions |                 |
|------------|-----------------|
| L          | 75mm +/-1mm     |
| W          | 44mm +/-1mm     |
| Н          | 25mm +/-1mm     |
| S          | 17.6mm NOM      |
| L1         | 66.7mm +/-0.5mm |
| W1         | 35mm +/-0.5mm   |