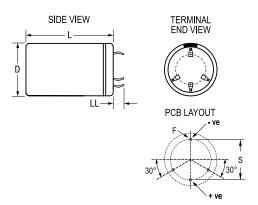

**General Information** 

| Dimensions |                 |
|------------|-----------------|
| D          | 35mm +1mm       |
| L          | 35mm +/-2mm     |
| S          | 22.5mm +/-0.1mm |
| LL         | 6.3mm +/-1mm    |
| F          | 2mm +/-0.1mm    |