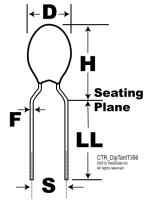

Click here for the 3D model.

| Dimensions |                  |
|------------|------------------|
| D          | 7.6mm            |
| н          | 11.9mm           |
| S          | 5.08mm +/-0.38mm |
| LL         | 4.75mm +/-0.81mm |
| F          | 0.5mm +/-0.05mm  |