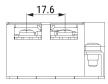

## **GTX-2160-YXX**

KEMET, GTX, EMI/RFI Filters, Noise Suppression, 250 VAC, 560 VDC, 16 A, 75x44x25mm

Click here for the 3D model.

| Dimensions |                 |
|------------|-----------------|
| L          | 75mm +/-1mm     |
| W          | 44mm +/-1mm     |
| Н          | 25mm +/-1mm     |
| S          | 17.6mm NOM      |
| L1         | 66.7mm +/-0.5mm |
| W1         | 35mm +/-0.5mm   |