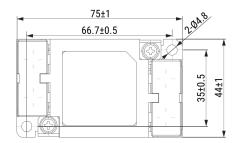

## **GTX-2160-YXX**

KEMET, GTX, EMI/RFI Filters, Noise Suppression, 250 VAC, 560 VDC, 16 A, 75x44x25mm

Click here for the 3D model.

| Dimensions |                 |
|------------|-----------------|
| L          | 75mm +/-1mm     |
| W          | 44mm +/-1mm     |
| Н          | 25mm +/-1mm     |
| S          | 17.6mm NOM      |
| L1         | 66.7mm +/-0.5mm |
| W1         | 35mm +/-0.5mm   |