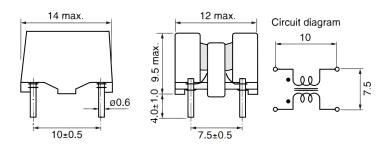

Click here for the 3D model.

| Dimensions |               |  |
|------------|---------------|--|
| L          | 14mm MAX      |  |
| W          | 12mm MAX      |  |
| Н          | 9.5mm MAX     |  |
| LL         | 4mm +/-1mm    |  |
| S          | 10mm +/-0.5mm |  |