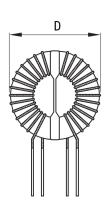

## SC-01-E50G

Aliases (UALSC01E50G000)

KEMET, SC-G/GS, AC Line Filters, Common Mode, 5 mH

Click here for the 3D model.

| Dimensions | ,           |
|------------|-------------|
| D          | 17.5mm MAX  |
| Т          | 14mm MAX    |
| LL         | 15mm +/-2mm |
| S          | 6mm NOM     |
| S1         | 10mm NOM    |
| Wire Size  | 0.4mm       |