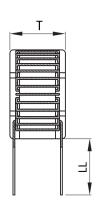

## SC-01-E50G

Aliases (UALSC01E50G000)

KEMET, SC-G/GS, AC Line Filters, Common Mode, 5 mH

Click here for the 3D model.

| Dimensions | ,           |
|------------|-------------|
| D          | 17.5mm MAX  |
| Т          | 14mm MAX    |
| LL         | 15mm +/-2mm |
| S          | 6mm NOM     |
| S1         | 10mm NOM    |
| Wire Size  | 0.4mm       |