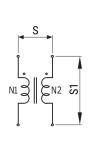

## SC-01-E50G

Aliases (UALSC01E50G000)

KEMET, SC-G/GS, AC Line Filters, Common Mode, 5 mH

Click here for the 3D model.

| Dimensions | ,           |
|------------|-------------|
| D          | 17.5mm MAX  |
| Т          | 14mm MAX    |
| LL         | 15mm +/-2mm |
| S          | 6mm NOM     |
| S1         | 10mm NOM    |
| Wire Size  | 0.4mm       |