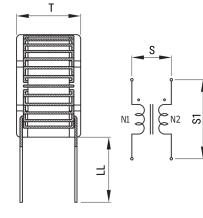

SCF-03-650

Aliases (UALSCF03650000)

KEMET, SCF, AC Line Filters, Common Mode, 6.5 mH

Click here for the 3D model.

| Dimensions |             |
|------------|-------------|
| D          | 15mm MAX    |
| т          | 12mm MAX    |
| LL         | 15mm +/-2mm |
| S          | 5mm NOM     |
| S1         | 9mm NOM     |
| Wire Size  | 0.5mm       |