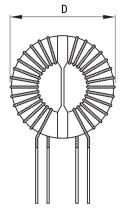

SCF-03-650

Aliases (UALSCF03650000)

KEMET, SCF, AC Line Filters, Common Mode, 6.5 mH

Click here for the 3D model.

| Dimensions |             |
|------------|-------------|
| D          | 15mm MAX    |
| т          | 12mm MAX    |
| LL         | 15mm +/-2mm |
| S          | 5mm NOM     |
| S1         | 9mm NOM     |
| Wire Size  | 0.5mm       |