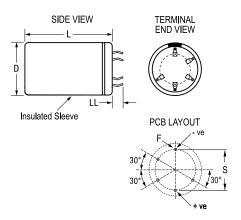

| Dimensions |               |  |
|------------|---------------|--|
| D          | 40mm +1mm     |  |
| L          | 80mm +/-2mm   |  |
| S          | 25mm +/-0.1mm |  |
| LL         | 6.3mm +/-1mm  |  |
| F          | 2mm +/-0.1mm  |  |