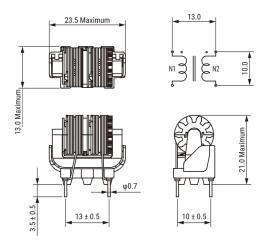

| Dimensions |                |
|------------|----------------|
| L          | 23.5mm MAX     |
| Т          | 13mm MAX       |
| Н          | 21mm MAX       |
| LL         | 3.5mm +/-0.5mm |
| S          | 13mm +/-0.5mm  |
| S1         | 10mm +/-0.5mm  |
| Wire Size  | 0.2mm          |