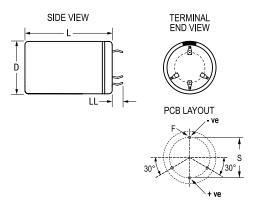

| Dimensions |                 |
|------------|-----------------|
| D          | 40mm +1mm       |
| L          | 80mm +/-2mm     |
| S          | 22.5mm +/-0.1mm |
| LL         | 4mm +/-1mm      |
| F          | 2mm +/-0.1mm    |