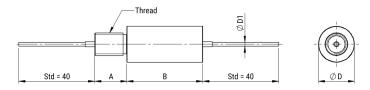

Click here for the 3D model.

| Dimensions |          |
|------------|----------|
| D          | 19mm MIN |
| А          | 16mm MIN |
| В          | 40mm MIN |

| Packaging Specifications | ,    |
|--------------------------|------|
| Packaging                | Bulk |
| Packaging Quantity       | 1    |