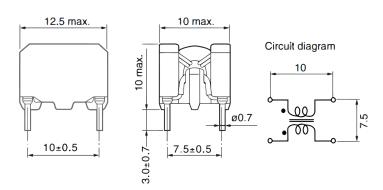

Click here for the 3D model.

| Dimensions |               |  |
|------------|---------------|--|
| L          | 12.5mm MAX    |  |
| W          | 10mm MAX      |  |
| Н          | 10mm MAX      |  |
| LL         | 4mm +/-1mm    |  |
| S          | 10mm +/-0.5mm |  |