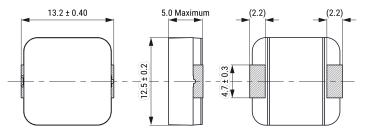

Click here for the 3D model.

| Dimensions |                 |
|------------|-----------------|
| L          | 13.2mm +/-0.4mm |
| W          | 12.5mm +/-0.2mm |
| Т          | 5mm MAX         |
| LL         | 2.2mm NOM       |
| G          | 4.7mm +/-0.3mm  |