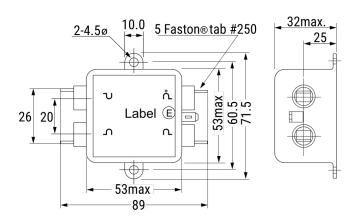

| General Information |                                 |  |
|---------------------|---------------------------------|--|
| Series              | GF                              |  |
| Style               | Metal Box                       |  |
| Description         | Noise Filters                   |  |
| RoHS                | With Exemptions                 |  |
| Qualifications      | CSA                             |  |
| Miscellaneous       | 30 K Self-Temperature Rise Max. |  |
| Lead                | Fast On                         |  |
| Terminal Type       | Faston                          |  |

| Specifications       |                                                           |
|----------------------|-----------------------------------------------------------|
| Voltage AC           | 250 VAC                                                   |
| Voltage              | 1500 VAC Withstanding Voltage 1 Min. Line to Ground       |
| Rated Current        | 5 A (AC/DC)                                               |
| Temperature<br>Range | -20/+55°C                                                 |
| Leakage Current      | 1 mA MAX (250 V 60 Hz)                                    |
| Resistance           | 300 MOhms MIN Insulation 500 VDC 1 Min.<br>Line To Ground |
|                      |                                                           |

Click here for the 3D model.

| Dimensions |            |  |
|------------|------------|--|
| L          | 89mm NOM   |  |
| W          | 71.5mm NOM |  |
| Н          | 32mm MAX   |  |
| Lead       | Fast On    |  |