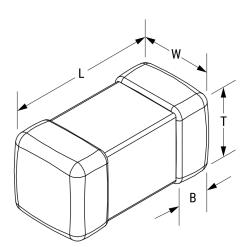

## L0805C150KDWST

Aliases (L0805C150KDWST)

KEMET, L-DWS, Power, 15 uH, 10%

Click here for the 3D model.

| Dimensions |                 |
|------------|-----------------|
| Chip Size  | 0805            |
| L          | 2mm +/-0.2mm    |
| W          | 1.25mm +/-0.2mm |
| Т          | 1.25mm +/-0.2mm |
| LL         | 0.5mm +/-0.2mm  |
| В          | 0.5mm +/-0.2mm  |