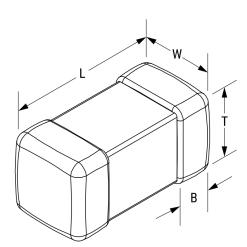

## L0805C220MDWIT

Aliases (L0805C220MDWIT)

KEMET, L-DWI, Power, 22 uH, 20%

Click here for the 3D model.

| Dimensions | ,               |
|------------|-----------------|
| Chip Size  | 0805            |
| L          | 2mm +/-0.2mm    |
| W          | 1.25mm +/-0.2mm |
| Т          | 1.25mm +/-0.2mm |
| LL         | 0.5mm +/-0.2mm  |
| В          | 0.5mm +/-0.2mm  |