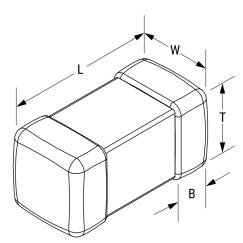

## L0806C1R5MDWST

Aliases (L0806C1R5MDWST)

KEMET, L-DWS, Power, 1.5 uH, 20%

Click here for the 3D model.

| Dimensions |                |
|------------|----------------|
| Chip Size  | 0806           |
| L          | 2mm +/-0.2mm   |
| W          | 1.6mm +/-0.2mm |
| Т          | 1.6mm +/-0.2mm |
| LL         | 0.5mm +/-0.2mm |
| В          | 0.5mm +/-0.2mm |