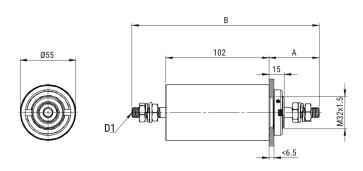

## FLLDU040A945I0

KEMET, FLLDU, EMI/RFI Filters, Power, 250 VAC, 350 V, 40 A

Click here for the 3D model.

| Dimensions |                   |  |
|------------|-------------------|--|
| Α          | 39.5mm MIN        |  |
| В          | 166mm MIN         |  |
| D1         | Threaded Studs M6 |  |