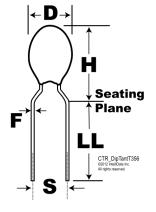

Click here for the 3D model.

| Dimensions |                  |
|------------|------------------|
| D          | 5mm              |
| Н          | 9.6mm            |
| S          | 5.08mm +/-0.38mm |
| LL         | 4.75mm +/-0.81mm |
| F          | 0.5mm +/-0.05mm  |