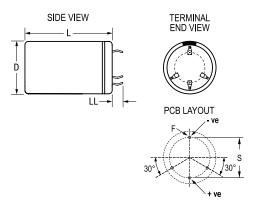

| Dimensions |                 |
|------------|-----------------|
| D          | 40mm +1mm       |
| L          | 45mm +/-2mm     |
| S          | 22.5mm +/-0.1mm |
| LL         | 6.3mm +/-1mm    |
| F          | 2mm +/-0.1mm    |

| F                        | 2mm +/-0.1mm |  |
|--------------------------|--------------|--|
|                          |              |  |
|                          |              |  |
| Packaging Specifications |              |  |