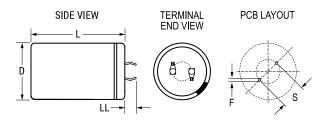

| Dimensions |               |
|------------|---------------|
| D          | 30mm +/-0.5mm |
| L          | 40mm +/-1mm   |
| S          | 10mm +/-0.1mm |
| LL         | 4mm +/-1mm    |
| F          | 2mm +/-0.1mm  |