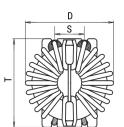

## SCR25B-105-1R3A035JH

Aliases (UALE11R3A035JH)

KEMET, SCR25, AC Line Filters, Common Mode, 3.5 mH

Click here for the 3D model.

| Dimensions |            |  |
|------------|------------|--|
| D          | 35mm MAX   |  |
| Т          | 33mm MAX   |  |
| Н          | 26mm MAX   |  |
| LL         | 5mm +/-2mm |  |
| S          | 11mm NOM   |  |
| S1         | 29mm NOM   |  |
| Wire Size  | 1.3mm      |  |