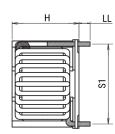

## SCR25B-105-1R3A035JH

Aliases (UALE11R3A035JH)

KEMET, SCR25, AC Line Filters, Common Mode, 3.5 mH

Click here for the 3D model.

| Dimensions |            |  |
|------------|------------|--|
| D          | 35mm MAX   |  |
| Т          | 33mm MAX   |  |
| Н          | 26mm MAX   |  |
| LL         | 5mm +/-2mm |  |
| S          | 11mm NOM   |  |
| S1         | 29mm NOM   |  |
| Wire Size  | 1.3mm      |  |