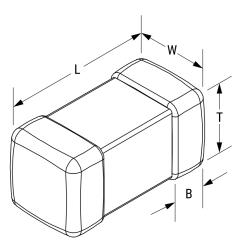

## L1007C151MDWST

Aliases (L1007C151MDWST)

KEMET, L-DWS, Power, 150 uH, 20%

Click here for the 3D model.

| Dimensions | ,              |
|------------|----------------|
| Chip Size  | 1007           |
| L          | 2.5mm +/-0.2mm |
| W          | 1.8mm +/-0.2mm |
| Т          | 1.8mm +/-0.2mm |
| LL         | 0.5mm +/-0.2mm |
| В          | 0.5mm +/-0.2mm |