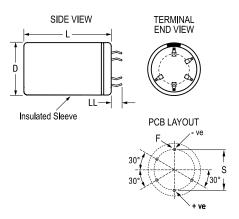

## ALC10, Aluminum Electrolytic, 47,000 uF, 20%, 40 VDC, -40/+85°C

| General Information |                                      |
|---------------------|--------------------------------------|
| Series:             | ALC10                                |
| Dielectric:         | Aluminum Electrolytic                |
| Description:        | Snap-In, Aluminum Electrolytic       |
| RoHS:               | Yes                                  |
| Lead:               | 5 Pin                                |
| AEC-Q200:           | No                                   |
| Component Weight:   | 131 g                                |
| Notes:              | Dimensions D And L Include Sleeving. |
| Shelf Life:         | 156 Weeks                            |

| Dimensions |               |
|------------|---------------|
| D          | 40mm +1mm     |
| L          | 80mm +/-2mm   |
| S          | 25mm +/-0.1mm |
| LL         | 6.3mm +/-1mm  |
| F          | 2mm +/-0.1mm  |