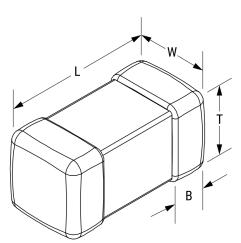

## L0603B220KDWFT

Aliases (L0603B220KDWFT)

KEMET, L-DWF, Power, 22 uH, 10%

Click here for the 3D model.

| Dimensions |                 |
|------------|-----------------|
| Chip Size  | 0603            |
| L          | 1.6mm +/-0.2mm  |
| W          | 0.8mm +/-0.2mm  |
| Т          | 0.8mm +/-0.2mm  |
| LL         | 0.4mm +/-0.15mm |
| В          | 0.4mm +/-0.15mm |