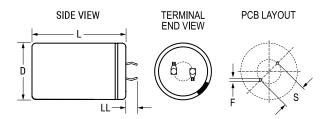

| Dimensions |               |  |
|------------|---------------|--|
| D          | 30mm +1mm     |  |
| L          | 35mm +/-2mm   |  |
| S          | 10mm +/-0.1mm |  |
| LL         | 6.3mm +/-1mm  |  |
| F          | 2mm +/-0.1mm  |  |