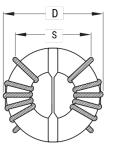

SC-10-200 Aliases (UALSC10200000) KEMET, SC, AC Line Filters, Common Mode, 2 mH

Click here for the 3D model.

| Dimensions |             |
|------------|-------------|
| D          | 47mm MAX    |
| Н          | 27mm MAX    |
| LL         | 15mm +/-2mm |
| S          | 30mm NOM    |
| S1         | 30mm NOM    |
| Wire Size  | 1.3mm       |