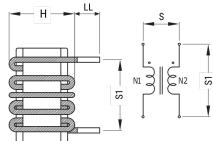

SC-10-200 Aliases (UALSC10200000) KEMET, SC, AC Line Filters, Common Mode, 2 mH

Click here for the 3D model.

| Dimensions |             |
|------------|-------------|
| D          | 47mm MAX    |
| Н          | 27mm MAX    |
| LL         | 15mm +/-2mm |
| S          | 30mm NOM    |
| S1         | 30mm NOM    |
| Wire Size  | 1.3mm       |