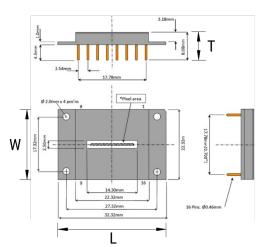

| Dimensions |             |
|------------|-------------|
| L          | 32.32mm NOM |
| W          | 22.32mm NOM |
| Т          | 8.68mm NOM  |

| Packaging Specifications |      |
|--------------------------|------|
| Packaging Quantity       | 1    |
| Component Weight         | 11 g |