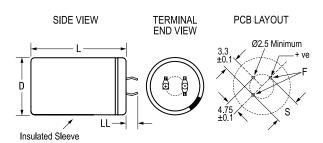

| Dimensions |               |
|------------|---------------|
| D          | 30mm +/-0.5mm |
| L          | 30mm +/-1mm   |
| S          | 10mm +/-0.1mm |
| LL         | 4mm +/-1mm    |
| F          | 2mm +/-0.1mm  |