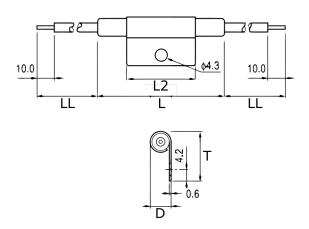

Click here for the 3D model.

| Dimensions |            |
|------------|------------|
| D          | 7.65mm NOM |
| L          | 54mm NOM   |
| L2         | 34mm NOM   |
| T          | 18.8mm MAX |
| LL         | 200mm NOM  |