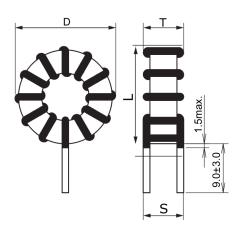

## SHBC24N-2ROA0219V

Aliases (UALS4N2R0A0219)

KEMET, SHBC, AC Line Filters, Normal Mode, 0.219 mH, 20%

Click here for the 3D model.

| Dimensions |            |
|------------|------------|
| D          | 50.5mm MAX |
| L          | 50.5mm MAX |
| Т          | 50.5mm MAX |
| LL         | 9mm +/-3mm |
| S          | 19mm NOM   |
| Wire Size  | 2mm        |