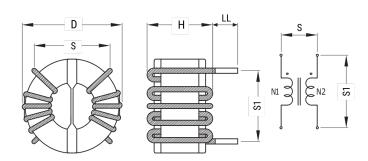

## SC-20-100

Aliases (UALSC201000000)

KEMET, SC, AC Line Filters, Common Mode, 1mH

Click here for the 3D model.

| Dimensions |             |
|------------|-------------|
| D          | 60mm MAX    |
| Н          | 30mm MAX    |
| LL         | 15mm +/-2mm |
| S          | 40mm NOM    |
| S1         | 40mm NOM    |
| Wire Size  | 2.3mm       |