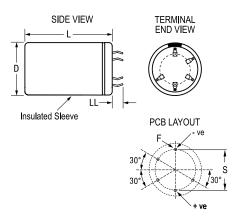

| Dimensions |               |  |
|------------|---------------|--|
| D          | 40mm +1mm     |  |
| L          | 60mm +/-2mm   |  |
| S          | 25mm +/-0.1mm |  |
| LL         | 6.3mm +/-1mm  |  |
| F          | 2mm +/-0.1mm  |  |