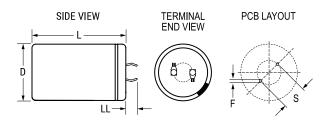

| Dimensions |               |
|------------|---------------|
| D          | 40mm +1mm     |
| L          | 45mm +/-2mm   |
| S          | 10mm +/-0.1mm |
| LL         | 6.3mm +/-1mm  |
| F          | 2mm +/-0.1mm  |