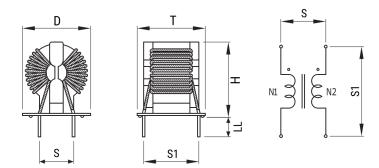

## SC-02-30GJ

Aliases (UALSC0230GJ000)

KEMET, SC-GJ, AC Line Filters, Common Mode, 3 mH

Click here for the 3D model.

| Dimensions |            |  |
|------------|------------|--|
| D          | 17.5mm MAX |  |
| Т          | 17mm MAX   |  |
| Н          | 20mm MAX   |  |
| LL         | 5mm +/-2mm |  |
| S          | 8mm NOM    |  |
| S1         | 13mm NOM   |  |
| Wire Size  | 0.5mm      |  |