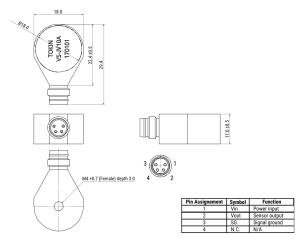

## VS-JV10A

Aliases (USEVJV10A00000)

KEMET, VS-J, Vibration, Metal Sealed, Piezoelectric, Propietary Piezo Ceramic Material, Built-in Amplifier, Detachable Cable

Click here for the 3D model.

| Dimensions |                 |
|------------|-----------------|
| D          | 18mm NOM        |
| L          | 29.4mm NOM      |
| L2         | 22.4mm +/-0.5mm |
| Т          | 11mm +/-0.5mm   |