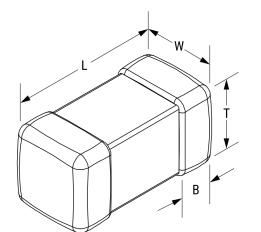

LOGO3B100MDWFT Aliases (LOGO3B100MDWFT) KEMET, L-DWF, Power, 10 uH, 20%

Click here for the 3D model.

| Dimensions |                 |
|------------|-----------------|
| Chip Size  | 0603            |
| L          | 1.6mm +/-0.2mm  |
| W          | 0.8mm +/-0.2mm  |
| Т          | 0.8mm +/-0.2mm  |
| LL         | 0.4mm +/-0.15mm |
| В          | 0.4mm +/-0.15mm |