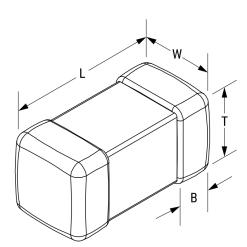

## L0805C470MDWIT

Aliases (L0805C470MDWIT)

KEMET, L-DWI, Power, 47 uH, 20%

Click here for the 3D model.

| Dimensions |                 |
|------------|-----------------|
| Chip Size  | 0805            |
| L          | 2mm +/-0.2mm    |
| W          | 1.25mm +/-0.2mm |
| Т          | 1.25mm +/-0.2mm |
| LL         | 0.5mm +/-0.2mm  |
| В          | 0.5mm +/-0.2mm  |