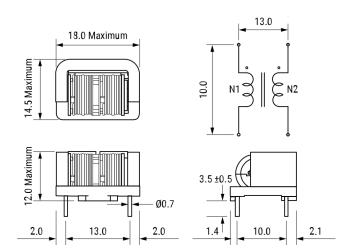

## SSRH7HS-M10084

Aliases (UALSH7SM100840)

KEMET, SSRH7HS-M, AC Line Filters, Common Mode, 8.4 mH

Click here for the 3D model.

| Dimensions |                |
|------------|----------------|
| L          | 18mm MAX       |
| Т          | 14.5mm MAX     |
| Н          | 12mm MAX       |
| LL         | 3.5mm +/-0.5mm |
| S          | 13mm NOM       |
| S1         | 10mm NOM       |
| Wire Size  | 0.7mm          |