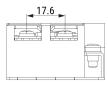

## **GTX-2100-YXX**

KEMET, GTX, EMI/RFI Filters, Noise Suppression, 250 VAC, 560 VDC, 10 A, 75x44x25mm

Click here for the 3D model.

| Dimensions | ,               |
|------------|-----------------|
| L          | 75mm +/-1mm     |
| W          | 44mm +/-1mm     |
| Н          | 25mm +/-1mm     |
| S          | 17.6mm NOM      |
| L1         | 66.7mm +/-0.5mm |
| W1         | 35mm +/-0.5mm   |