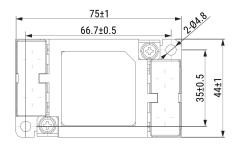

## **GTX-2100-YXX**

KEMET, GTX, EMI/RFI Filters, Noise Suppression, 250 VAC, 560 VDC, 10 A, 75x44x25mm

Click here for the 3D model.

| Dimensions | ,               |
|------------|-----------------|
| L          | 75mm +/-1mm     |
| W          | 44mm +/-1mm     |
| Н          | 25mm +/-1mm     |
| S          | 17.6mm NOM      |
| L1         | 66.7mm +/-0.5mm |
| W1         | 35mm +/-0.5mm   |