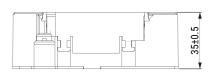

## **GTX-2100-YXX**

KEMET, GTX, EMI/RFI Filters, Noise Suppression, 250 VAC, 560 VDC, 10 A, 75x44x25mm

Click here for the 3D model.

| Dimensions | ,               |
|------------|-----------------|
| L          | 75mm +/-1mm     |
| W          | 44mm +/-1mm     |
| Н          | 25mm +/-1mm     |
| S          | 17.6mm NOM      |
| L1         | 66.7mm +/-0.5mm |
| W1         | 35mm +/-0.5mm   |